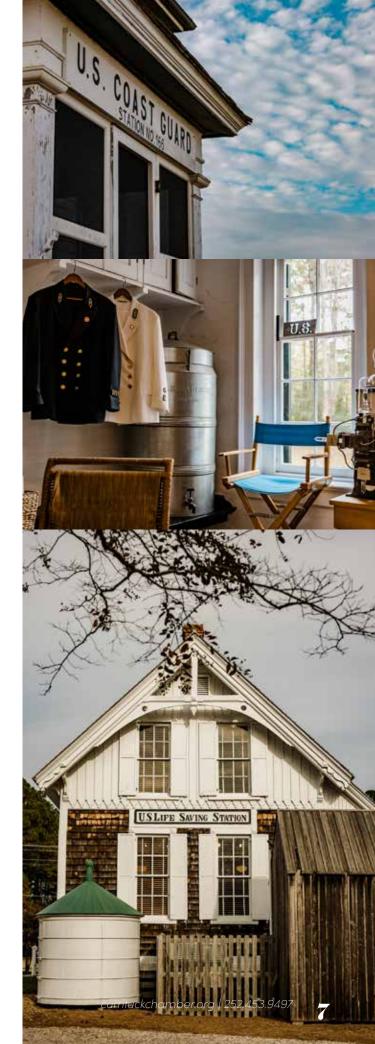

# **EReal Heroes** of History

written by Jeff Hampton | photography by Laura Walter

real estate office standing in the shadow of the Currituck Beach Lighthouse has a sign over the front door that says U.S. Life Saving Station.

The banner might be overlooked by visitors who walk in, anxious to get a rental home and start their Currituck Outer Banks vacation, but this 144-year-old building was part of North Carolina's shipwreck rescue history and has ties to the Wright brothers' first flight in 1903.

Surfmen once rushed from its doors in oilskin rain gear and cork life vests to take on crashing waves hoping to save victims from a foundering ship.

The restored structure, originally built in Kill Devil Hills, serves as an office for Twiddy and Company Realty. It is one of at least three lifesaving stations on or near the Currituck Outer Banks that visitors can walk in and see up close. Another station is within view of a popular restaurant set on the Intracoastal Waterway in Coinjock.

Congress was compelled to expand the service with more crews and stations along with better equipment and training. Eventually, crews at 29 stations watched over the North Carolina coastline, including the one at Kill Devil Hills, now serving as a Twiddy Realty office.

Finally, in 1986, the owner relented. The couple purchased the station and moved it in parts to its present location in Corolla.

The Twiddys found and saved many artifacts remaining in the station, which was decommissioned in 1933. They found a telegraph machine and a seashell still holding a bit of the station's original red primer paint left behind decades ago.

Original cedar shakes still protect the exterior. The interior was renovated with pine board walls and ceilings to look as it did when it housed surfmen.

"There are not a lot of wooden buildings that old remaining on the Outer Banks," Clark Twiddy said. "The most important artifact we have is the building itself."

Three Lyle guns are on display. A Lyle gun, named for its inventor, was planted in the sand during a rescue with the capability of shooting a rope several hundred yards offshore to a foundering ship. The

rope was connected to a pulley and a breeches buoy. Survivors on the ship stepped into the red and white buoy ring and put their legs through an attached pair of canvas shorts, or breeches. The surfmen onshore pulled the victim over the breaking waves to safety. An original breeches buoy hangs in the corner near the front door.

Mounted on the inside wall is the faded U.S. Life Saving Service sign once affixed over the front door decades ago. A replica sign now hangs over the Twiddy Company Realtors banner at the entrance. An assortment of other artifacts and old drawings of rescues are on display.