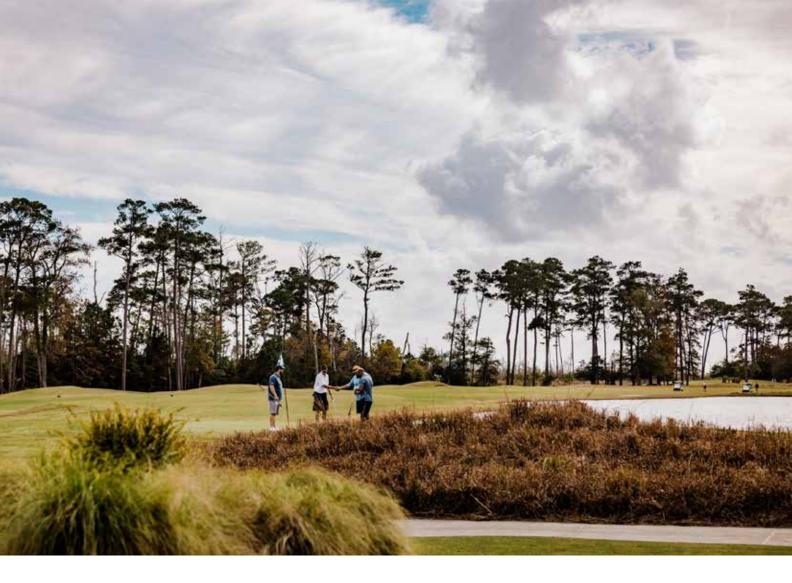

Currituck golf courses offer challenges ranging from wind-blown hills formed from ancient sand dunes to forests and marshlands teeming with wildlife.

Six golf courses lie along U.S. 158 and N.C. 168 and another sets on the Currituck Outer Banks in Corolla just off N.C. 12. The list includes The Currituck Club in Corolla, Kilmarlic Golf Club in Corolla, Kilmarlic Golf Club and The Pointe Golf Club, both in Powells Point, The Carolina Club in Grandy, and Eagle Creek Golf Club in Moyock.

#### The Currituck Club

The Currituck Club is set in Corolla between the Atlantic Ocean and the Currituck Sound. Acclaimed designer Rees Jones built the course of nearly 7,000 yards in 1996 making use of the Outer Banks landscapes. It is a links course built on the sandy dunes of Corolla and resembles

### written by **Jeff Hampton** photography by **Laura Walter**

the historic courses built on the coast of Scotland and Ireland.

One of the oldest hunt clubs in the nation operated on the property here until the old lodge burned down in 2003. The club still functions but in a different location. Golfers can see the duck hunting blinds jutting from the surface of the Currituck Sound like tiny vegetated islands.