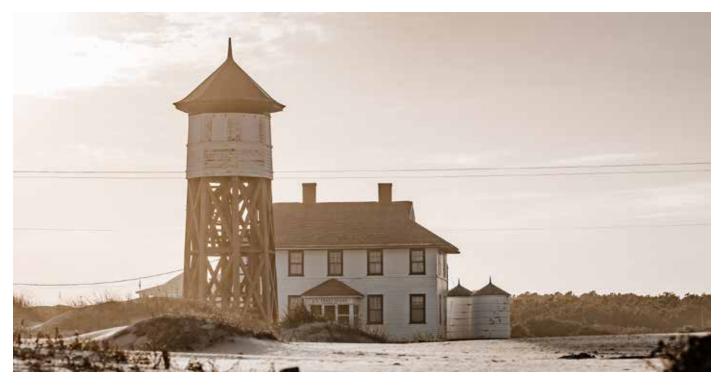

#### Wash Woods Station

8

The Twiddys operate another office in the four-wheel drive area north of Corolla originally built in 1917 during World War I. Its mission was in part to house Coast Guardsmen looking for German submarines offshore. It was named Wash Woods for an old beach community named for the remnants of a maritime forest frequently flooded by ocean overwash.

The Wash Woods Station is in the four-wheel drive area of the Currituck Outer Banks, about seven miles north of Corolla.

The Twiddys bought the property in 1988 and restored the original station by the next year, according to the Twiddy website.

Crews leveled the dune and set the building on pilings, lifting it 12-feet higher off the sand. They removed paneling to reveal old plaster walls and tore up carpeting to uncover heart pine floors. Original doors, windows and hardware remain. An explosives closet found during renovations stands inside.

The boathouse was rebuilt in 2007, as it was in the days when surfmen swung open the double barn doors and pulled the surfboat on a cart to the sea. The next year the cisterns were recreated.

Three years later, master carpenter, Chris Thompson, used plans found in Washington, D.C. archives to rebuild the lookout tower. The original was destroyed by a hurricane in 1933, according to the Twiddy history. It was erected with a wood frame support structure topped by a small octagon-shaped enclosed room on top. Each side had a window.

The Wash Woods Station was decommissioned after the war and for a time used as a hunting lodge and later as a vacation rental.