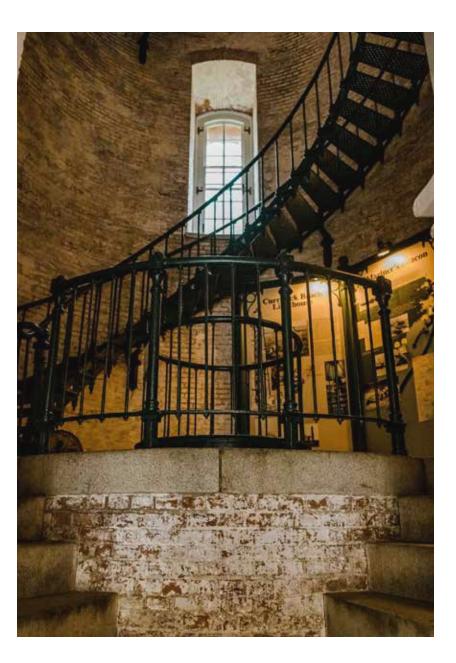

# **EReal Heroes** of History

written by Jeff Hampton | photography by Laura Walter

real estate office standing in the shadow of the Currituck Beach Lighthouse has a sign over the front door that says U.S. Life Saving Station.

Surfmen once rushed from its doors in oilskin rain gear and cork life vests to take on crashing waves hoping to save victims from a foundering ship.

The restored structure, originally built in Kill Devil Hills, serves as an office for Twiddy and Company Realty. It is one of at least three lifesaving stations on or near the Currituck Outer Banks that visitors can walk in and see up close. Another station is within view of a popular restaurant set on the Intracoastal Waterway in Coinjock.

Original cedar shakes still protect the exterior. The interior was renovated with pine board walls and ceilings to look as it did when it housed surfmen.

"There are not a lot of wooden buildings that old remaining on the Outer Banks," Clark Twiddy said. "The most important artifact we have is the building itself."