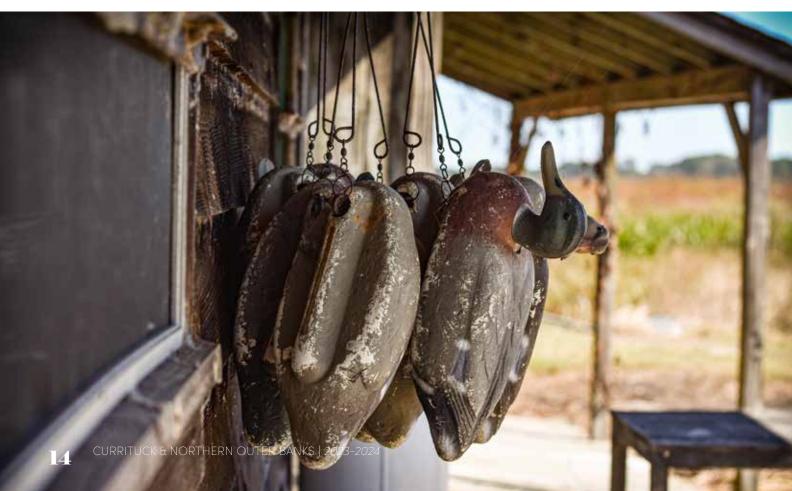

Hunting out of a brush blind is one type of duck hunting in Currituck. This is an area in the water with pilings sunk under the water and a structure built on top, which is then hidden with pine and sage as a way to camouflage from the ducks. Decoys are spread in the water in front of the blind, numbering from about a dozen up to 100 decoys. The hunters sit in the blind with a guide, who, when he sees a bird come near, will use a manufactured duck call or his own voice to mimic the sound of a duck. Aaron himself is a six-time world champion swan caller.

Historically, the Currituck area was home to prolific decoy carvers who fashioned waterfowl likenesses from wooden blocks and wire and canvas structures. These decoys now are highly collectible as folk art, often selling at shows and auctions for prices around \$100 up to well over \$100,000.

Mathews strives to promote this history as well. He specifically collects and preserves the work of decoy carver Wallace O'Neal. O'Neal lived in Currituck County and was a prolific decoy carver in the early part of the 20th century. His work is highly prized by collectors today and regularly shows up at auction.