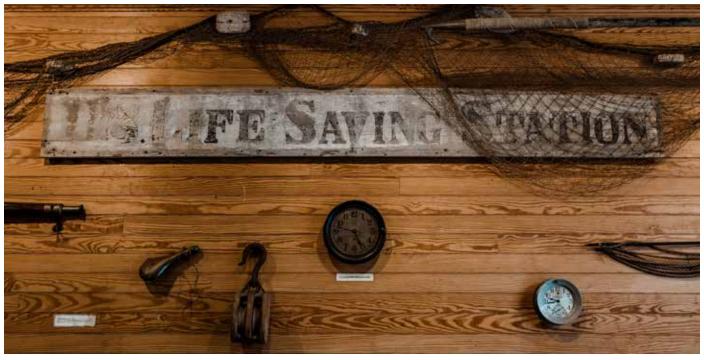

Mounted on the inside wall is the faded U.S. Life Saving Service sign once affixed over the front door decades ago. A replica sign now hangs over the Twiddy Company Realtors banner at the entrance. An assortment of other artifacts and old drawings of rescues are on display.

Surfboats about 25 feet long used to be stored in what is now the main dining area. Among the dozens of artifacts is a massive bell that once clanged to alarm surfmen that a ship was in trouble. Surfmen always had to remain within earshot of the bell even on days off, James Charlet said. A set of authentic surf boat oars hang along a wall near the front door.