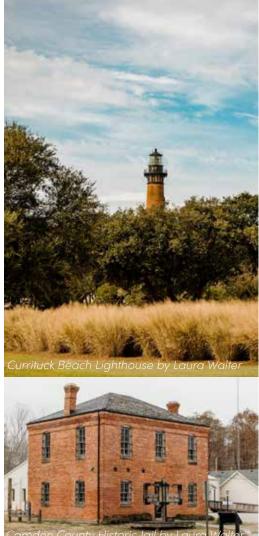

#### On the cover & this page

Since 1875, the Curituck Beach Lighthouse, towering above historic Corolla Village, has kept mariners from danger. Having the largest of seven Fresnel lens sizes, the light can be seen from 18 nautical miles away. The last brick and mortar lighthouse built in North Carolina, its unpainted red brick distinguishes it from other coastal lighthouses.

#### Photography by Laura Walter